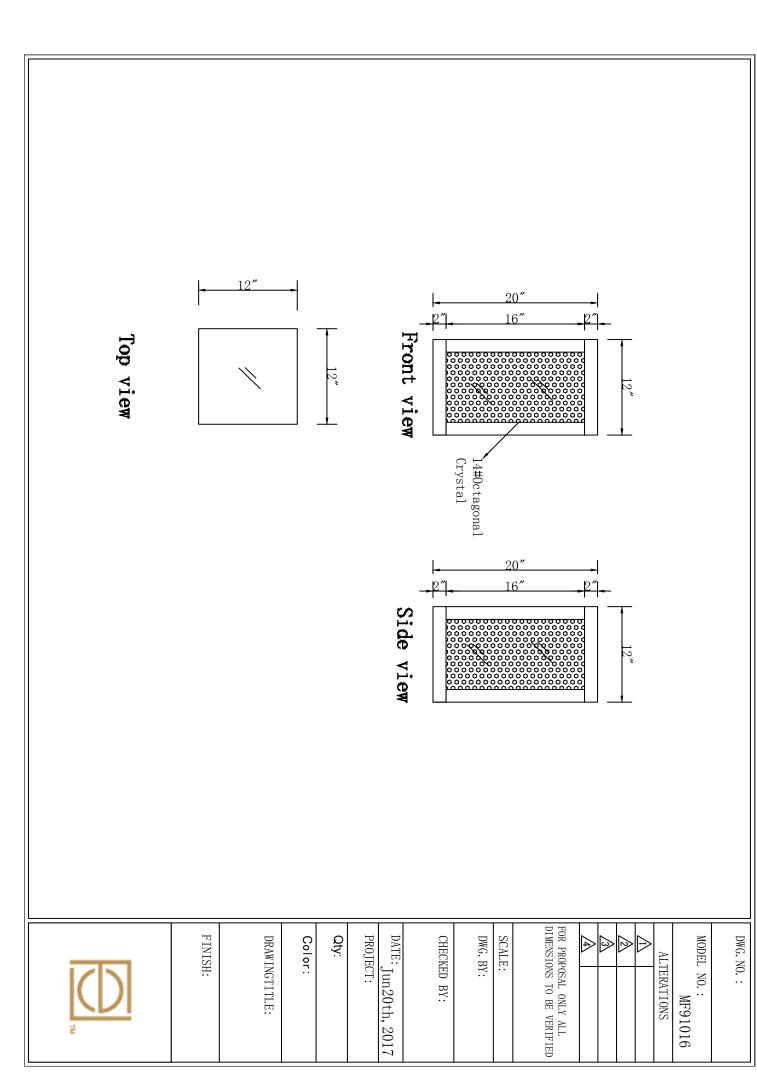

| Number of Shelves                | Shelves                            | Drawer Model                                     | Drawer Height<br>(IN) | Drawer Depth<br>(IN)           | Drawer Width<br>(IN)   | Drawer railing              | Joinery Type           | Number of Drawers      | Drawers Included               | Solid wood construction | Frame material            | Beveled glass      | Mirror type                        | Hand Painted                      | Finish                            | Model #                          |
|----------------------------------|------------------------------------|--------------------------------------------------|-----------------------|--------------------------------|------------------------|-----------------------------|------------------------|------------------------|--------------------------------|-------------------------|---------------------------|--------------------|------------------------------------|-----------------------------------|-----------------------------------|----------------------------------|
| 0                                | NO                                 | N/A                                              | N/A                   | N/A                            | N/A                    | N/A                         | N/A                    | N/A                    | NO                             | MDF                     | MDF                       | Ϋ́es               | Clear Mirror                       | ¥⊛                                | Clear                             | MF91016                          |
| glass top tempered               | table top finish                   | table top width $(\mathrm{IN})$                  | Shipping Type         | Product<br>Weight(lbs)         | Package<br>Weight(lbs) | Packaged HEIGHT<br>(IN)     | Packaged WIDTH<br>(IN) | Package LENGTH<br>(IN) | Product Height $(\mathrm{IN})$ | Product Depth<br>(IN)   | Product Width<br>(IN)     | Assembly           | Hardware finish                    | Finished Back                     | Number of Doors                   | Doors included                   |
| NO                               | Clear mirror                       | 12"                                              | Small Parcel          | 40.3LBS                        | 52.0LBS                | 24"                         | 16.3"                  | 16.3"                  | 20"                            | 12"                     | 12"                       | N<br>O             | N/A                                | NO                                | 0                                 | NO                               |
| Door Knob Model                  | Drawer Handle<br>designs           | adjustable shelves                               | shelf material        | lift top                       | shape of top           | tip over restraint<br>strap | wood species           | top material           | base material                  | powder coated<br>finish | base finish               | cushion material   | upholstery pattern                 | upholstery color                  | Table: seating capacity           | table top maximum<br>weight(lbs) |
| N/A                              | N/A                                | N/A                                              | N/A                   | NO                             | Rectangle              | N/A                         | MDF                    | Mirror                 | MDF                            | No                      | Silver                    | N/A                | N/A                                | N/A                               | N/A                               | 66LBS                            |
| Drawer Interior<br>Width<br>(IN) | Drawers Interior<br>Height<br>(IN) | California<br>Proposition 65<br>warning required | Any certification?    | Shelf thickness                | shelf depth<br>(IN)    | shelf width<br>(IN)         | shelf height<br>(IN)   | Number of cabinets     | soft close drawer<br>glides    | Ball Bearing<br>Glides  | Drawer Interior<br>finish | drawer dividers    | drawer glide<br>material           | drawer glide<br>extension         | felt lined drawers                | saftey stop                      |
| N/A                              | N/A                                | YES                                              | CARB                  | N/A                            | N/A                    | N/A                         | N/A                    | 0                      | N/A                            | N/A                     | N/A                       | N/A                | N/A                                | N/A                               | N/A                               | N/A                              |
| # of faucet holes                | sink type                          | false drawers?                                   | door thickness        | armoires: mirror<br>dimensions | Armoires: hooks        | Armoires: ring<br>slots     | leg design             | stackable              | gloss finish                   | leg depth<br>(IN)       | leg width<br>(IN)         | leg height<br>(IN) | cabinet interior<br>height<br>(IN) | cabinet interior<br>depth<br>(IN) | cabinet interior<br>width<br>(IN) | Drawer Interior<br>Depth<br>(IN) |
| N/A                              | N/A                                | N/A                                              | N/A                   | N/A                            | N/A                    | N/A                         | N/A                    | NO                     | NO                             | N/A                     | N/A                       | N/A                | N/A                                | N/A                               | N/A                               | N/A                              |